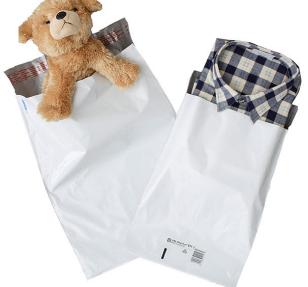

## **Catalogue Copy**

Tough, durable and economical plastic mailers for securely shipping a wide variety of non-Fragile items

## **Features and Benefits**

- Multi-Layer film construction for maximum tear/Impact resistance
- High strength welded seams resist bursting and allow for overstuffing
- Self-Seal closure saves time and keeps contents safe
- Outstanding water resistance properties
- St6 internal bag size: 600X650mm
- Carton 200