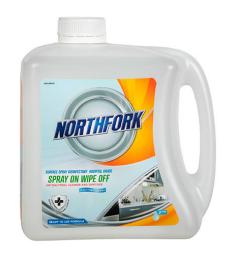

## PRODUCT SPECIFICATION SHEET

www.accobrands.com.au

Product Code: 631073800

Brand Code: NORTHFORK

Description: NORTHFORK SURFACE SPRAY DISINFECTANT

HOSPITAL GRADE SPRAY ON WIPE OFF 2L

Category: JANITORIAL AND CLEANING

## **Catalogue Copy**

Northfork Surface Spray Disinfectant Hospital Grade Spray On Wipe Off is an easy, ready to use formula that is effective against COVID-19 virus (SARS-CoV-2) and eliminates odour causing germs on hard surfaces.

## **Features and Benefits**

- Tested efficacy against Salmonella Choleraesuis, Pseudomonas Aeruginosa and Staphylococcus Aureus (Golden Staph)
- Virucidal effect against COVID-19 virus (SARS-CoV-2)
- Listed on the Australian Register of Therapeutic Goods (ARTG) (AUST L 351104)
- No dilution required
- Always read the label. Follow the directions for use
- Decanting bottle available (631079900)