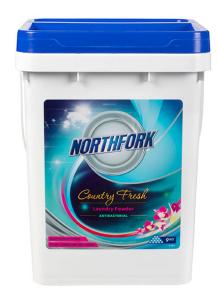

## PRODUCT SPECIFICATION SHEET

www.accobrands.com.au

Product Code: 636161500

Brand Code: NORTHFORK

**Description:** NORTHFORK ANTIBACTERIAL LAUNDRY POWDER

9KG PAIL

Category: JANITORIAL AND CLEANING

Professional cleaning solution

## **Features and Benefits**

- Convenient laundry cleaning solution
- Strong cleaning power laundry detergent powder
- Suitable for both hand washing and machine wash
- Suitable for top loader and front loader machines
- Contains peroxide components to brighten colours and whiten whites
- High foaming formulation thanks to high active components