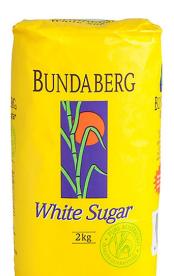

## PRODUCT SPECIFICATION SHEET

www.accobrands.com.au

Product Code: 6501

Brand Code: BUNDABERG

Description: BUNDABERG WHITE SUGAR BAG 1KG

Category: CATERING AND PARTY

## **Catalogue Copy**

Bundaberg sugar, a leader in the australian sugar industry, offers a wide range of refined sugars for all your beverage and cooking requirements.

## **Features and Benefits**

- Bundaberg white sugar is the perfect general use sugar
- Uniform crystal size sugar
- Store in a cool, dry environment with minimal temperature variations

| Dimensions                        |                |  |  |  |  |
|-----------------------------------|----------------|--|--|--|--|
| W X L X H (mm)                    | 75x100x155     |  |  |  |  |
| Gross Weight (g)                  | 1025           |  |  |  |  |
| Product Barcode                   | 9310270010113  |  |  |  |  |
| Unit of Measure                   | PC             |  |  |  |  |
| Minimum Order Quantity            | 10             |  |  |  |  |
| Inner Carton Dimensions           |                |  |  |  |  |
| Inner Unit Quantity               | 0              |  |  |  |  |
| WXLXH()                           | 0x0x0          |  |  |  |  |
| Gross Weight ()                   | 0              |  |  |  |  |
| Inner Barcode                     |                |  |  |  |  |
| Outer / Shipper Carton Dimensions |                |  |  |  |  |
| Outer Carton Quantity             | 10             |  |  |  |  |
| W X L X H (mm)                    | 160x372x225    |  |  |  |  |
| Gross Weight (g)                  | 10537          |  |  |  |  |
| Outer Carton Barcode              | 19310270010110 |  |  |  |  |
| Shipping Information              |                |  |  |  |  |
| Lowest Possible Unit              | PC             |  |  |  |  |
| General Product Information       |                |  |  |  |  |
| Variant                           | BAG 1KG        |  |  |  |  |
| Layers/Pallet                     | 5              |  |  |  |  |
| Cases/Layer                       | 150            |  |  |  |  |
|                                   | •              |  |  |  |  |