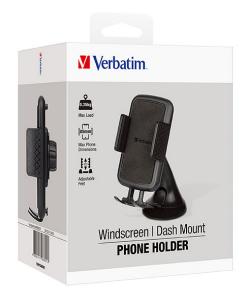

## **Catalogue Copy**

This phone mount gives you a simple way to mount your phone in your car allowing for safe hands-free operation whilst driving

## **Features and Benefits**

- The suction cup can easily affix to either your windscreen or dash to bring your phone up to eye-level to make for safer driving
- Maximum weight loading of 350g and the ability to hold a phone size up to 85mm x 170mm
- $\bullet$  The mount can rotate 360Ű allowing you to find the ideal angle for your phone