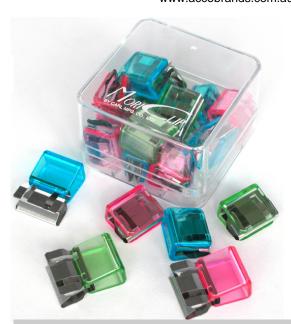

## PRODUCT SPECIFICATION SHEET

www.accobrands.com.au

Product Code: 700531
Brand Code: CARL

**Description:** CARL MORI CLIP CLIP PAPER MC53A MEDIUM

**ASSORTED COLOURS** 

Category: OFFICE AND HOME ESSENTIALS

## **Catalogue Copy**

Carl mori clips are the fast and easy way to keep papers in order.

## **Features and Benefits**

- Holds up to 60 sheets
- Compact & contemporary steel clips
- Put into place without the need for a dispenser
- · Assorted translucent colour

| Dimensions                        |                               |  |  |  |
|-----------------------------------|-------------------------------|--|--|--|
| W X L X H (mm)                    | 58x40x80                      |  |  |  |
| Gross Weight (g)                  | 60                            |  |  |  |
| Product Barcode                   | 4971760940423                 |  |  |  |
| Unit of Measure                   | PC                            |  |  |  |
| Minimum Order Quantity            | 1                             |  |  |  |
| Inner Carton Dimensions           |                               |  |  |  |
| Inner Unit Quantity               | 0                             |  |  |  |
| WXLXH()                           | 0x0x0                         |  |  |  |
| Gross Weight ()                   | 0                             |  |  |  |
| Inner Barcode                     |                               |  |  |  |
| Outer / Shipper Carton Dimensions |                               |  |  |  |
| Outer Carton Quantity             | 120                           |  |  |  |
| W X L X H (mm)                    | 486x262x210                   |  |  |  |
| Gross Weight (g)                  | 9400                          |  |  |  |
| Outer Carton Barcode              | 14971760940420                |  |  |  |
| Shipping Information              |                               |  |  |  |
| Lowest Possible Unit              | PC                            |  |  |  |
| General Product Information       |                               |  |  |  |
| Variant                           | MC53A MEDIUM ASSORTED COLOURS |  |  |  |
| Layers/Pallet                     | 5                             |  |  |  |
| Cases/Layer                       | 960                           |  |  |  |
|                                   |                               |  |  |  |