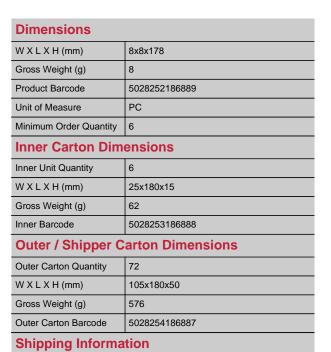

РС

10

1440

DEEP INDIGO 1100

**General Product Information** 

Lowest Possible Unit

Variant
Layers/Pallet

Cases/Layer