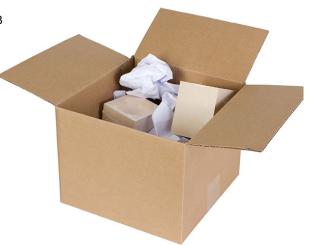

## **Catalogue Copy**

Marbig Professional Shipping Boxes are the ideal product for everyday packing, sending, office storage or relocating.

## **Features and Benefits**

- Heavy Duty, Single Wall, C Flute Brown cardboard.
- Flat packed in an outer box ensures perfect condition for use.
- Avaliable in various sizes

| Dimensions                        |                   |  |  |  |
|-----------------------------------|-------------------|--|--|--|
| WXLXH()                           | 0x0x0             |  |  |  |
| Gross Weight ()                   | 0                 |  |  |  |
| Product Barcode                   |                   |  |  |  |
| Unit of Measure                   |                   |  |  |  |
| Minimum Order Quantity            | 25                |  |  |  |
| Inner Carton Dimensions           |                   |  |  |  |
| Inner Unit Quantity               | 0                 |  |  |  |
| WXLXH()                           | 0x0x0             |  |  |  |
| Gross Weight ()                   | 0                 |  |  |  |
| Inner Barcode                     |                   |  |  |  |
| Outer / Shipper Carton Dimensions |                   |  |  |  |
| Outer Carton Quantity             | 0                 |  |  |  |
| WXLXH()                           | 0x0x0             |  |  |  |
| Gross Weight ()                   | 0                 |  |  |  |
| Outer Carton Barcode              |                   |  |  |  |
| Shipping Information              |                   |  |  |  |
| Lowest Possible Unit              |                   |  |  |  |
| General Product Information       |                   |  |  |  |
| Variant                           | 229 X 178 X 127MM |  |  |  |
| Layers/Pallet                     | 4                 |  |  |  |
| Cases/Layer                       | 200               |  |  |  |
|                                   |                   |  |  |  |