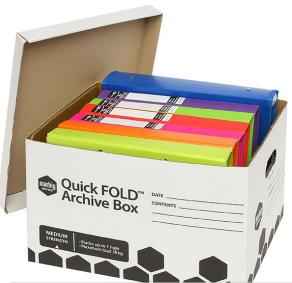

## PRODUCT SPECIFICATION SHEET

www.accobrands.com.au

Product Code: 80011
Brand Code: MARBIG®

**Description:** MARBIG® ARCHIVE BOX QUICKFOLD WITH LID **Category:** DOCUMENT FILING AND PRESENTATION

## **Catalogue Copy**

The Marbig archive box range is perfect for all your archiving needs. Available in a variety of sizes, strengths and colours, the marbig archive boxes are the ideal way to store all your important documents

## **Features and Benefits**

- Max load 30kg
- Double end walls and double layer base
- Holds foolscap folders, lever arch files or ring binders
- Ultra fast assembly
- Outside dimensions 420L x 320W x 260H
- Australian made from recycled cardboard. FSC¬ certified