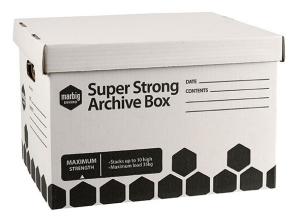

## PRODUCT SPECIFICATION SHEET

www.accobrands.com.au

Product Code: 80036
Brand Code: MARBIG®

**Description:** MARBIG® ARCHIVE BOX SUPER STRONG **Category:** DOCUMENT FILING AND PRESENTATION

## **Catalogue Copy**

The Marbig archive box range is perfect for all your archiving needs. Available in a variety of sizes, strengths and colours, the marbig archive boxes are the ideal way to store all your important documents

## **Features and Benefits**

- Max load 35kg
- Burst safe double layer base ensures contents will not burst through when carried
- Holds foolscap folders, or up to 3 lever arch files or 6 ring binders
- Outside dimensions 420L x 320W x 260H
- Australian made using FSC¬ certified board