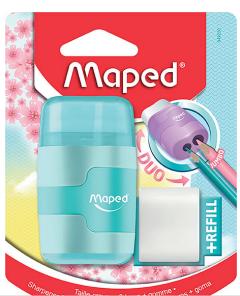

## **Catalogue Copy**

Maped's unique range of sharpeners combine quality and functionality with every design. Brighten up your desk and pencil case with the Maped range of pencil sharpeners.

## **Features and Benefits**

- Contains a two hole pencil sharpener that you can use on hexagonal, round and jumbo pencils
- This eraser is PVC free
- Various pastel colours
- Stainless steel blade

| Dimensions                        |        |  |  |  |  |
|-----------------------------------|--------|--|--|--|--|
| WXLXH()                           | 0x0x0  |  |  |  |  |
| Gross Weight ()                   | 0      |  |  |  |  |
| Product Barcode                   |        |  |  |  |  |
| Unit of Measure                   |        |  |  |  |  |
| Minimum Order Quantity            | 6      |  |  |  |  |
| Inner Carton Dimensions           |        |  |  |  |  |
| Inner Unit Quantity               | 0      |  |  |  |  |
| WXLXH()                           | 0x0x0  |  |  |  |  |
| Gross Weight ()                   | 0      |  |  |  |  |
| Inner Barcode                     |        |  |  |  |  |
| Outer / Shipper Carton Dimensions |        |  |  |  |  |
| Outer Carton Quantity             | 0      |  |  |  |  |
| WXLXH()                           | 0x0x0  |  |  |  |  |
| Gross Weight ()                   | 0      |  |  |  |  |
| Outer Carton Barcode              |        |  |  |  |  |
| Shipping Information              |        |  |  |  |  |
| Lowest Possible Unit              |        |  |  |  |  |
| General Product Information       |        |  |  |  |  |
| Variant                           | PASTEL |  |  |  |  |
| Layers/Pallet                     | 3      |  |  |  |  |
| Cases/Layer                       | 1152   |  |  |  |  |