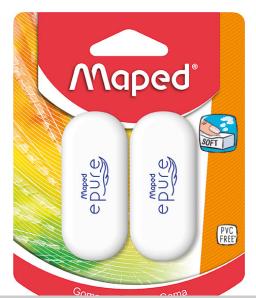

#### www.accobrands.com.au

Product Code: Brand Code: Description: Category:

8103700 MAPED MAPED EPURE ERASER PACK OF 2 OFFICE AND HOME ESSENTIALS

### **Catalogue Copy**

Designed with a pvc free formula across the Maped eraser range, all grades of lead pencil can be easily erased.

## **Features and Benefits**

- Soft and comfortable
- Rounded shape for easy grip
- Smooth texture
- Strong erasing power
- Designed for everyday use
- PVC free eraser