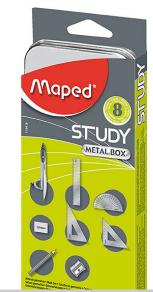

# Product Code:8119418Brand Code:MAPEDDescription:MAPED STUDY MATH SET 8 PIECECategory:SCHOOL PRODUCTS

### **Features and Benefits**

- Comprehensive geometry set
- Includes protective metal tin for storage
- Compass, sharpener, eraser, pencil, ruler, 2 set squares & protractor
- 8 piece