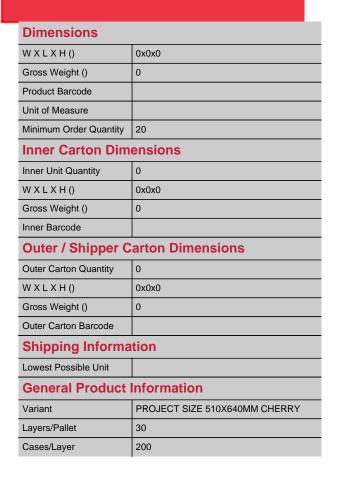

## PRODUCT SPECIFICATION SHEET

www.accobrands.com.au

Product Code: 8500

Brand Code: COLOURFUL DAYS

Description: COLOURFUL DAYS COLOURBOARD 200GSM

PROJECT SIZE 510X640MM CHERRY

Category: PAPER PRODUCTS

## **Features and Benefits**

- Project size for school or home use
- 510x640mm
- 510x640
- Each sheet is individually barcoded for retail sale
- Cherry
- 200gsm

| NEW SOUTH WALES     | VICTORIA          |  | WESTERN AUSTRALIA | NEW ZEALAND               |
|---------------------|-------------------|--|-------------------|---------------------------|
| 2 Coronation Avenue | 718 Geelong Rd    |  | 23 Marriott Road  | 29 Pukekiwiriki Pl        |
| Kings Park NSW 2148 | Brooklyn VIC 3012 |  | Jandakot WA 6164  | Highbrook Business Park   |
| T: 02 9695 2500     | T: 03 8348 4800   |  | T: 08 9456 0100   | East Tamaki Auckland 2013 |
|                     |                   |  |                   | T: 09 633 2288            |