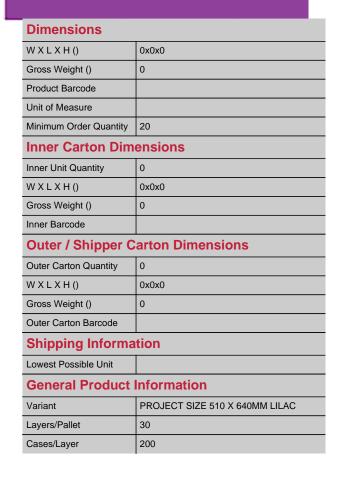

## PRODUCT SPECIFICATION SHEET

www.accobrands.com.au

Product Code: 8504

Brand Code: COLOURFUL DAYS

Description: COLOURFUL DAYS COLOURBOARD 200GSM

PROJECT SIZE 510 X 640MM LILAC

Category: PAPER PRODUCTS

## **Features and Benefits**

- Project size for school or home use
- 510x640mm
- Each sheet is individually barcoded for retail sale
- Lilac
- 200gsm

| NEW SOUTH WALES     | VICTORIA          |  | WESTERN AUSTRALIA | NEW ZEALAND               |
|---------------------|-------------------|--|-------------------|---------------------------|
| 2 Coronation Avenue | 718 Geelong Rd    |  | 23 Marriott Road  | 29 Pukekiwiriki Pl        |
| Kings Park NSW 2148 | Brooklyn VIC 3012 |  | Jandakot WA 6164  | Highbrook Business Park   |
| T: 02 9695 2500     | T: 03 8348 4800   |  | T: 08 9456 0100   | East Tamaki Auckland 2013 |
|                     |                   |  |                   | T: 09 633 2288            |