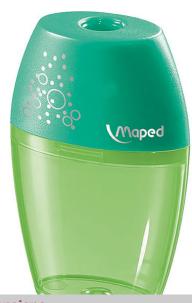

## PRODUCT SPECIFICATION SHEET

www.accobrands.com.au

Product Code: 8534753
Brand Code: MAPED

**Description:** MAPED SHAKER SHARPENER 1 HOLE **Category:** OFFICE AND HOME ESSENTIALS

## **Features and Benefits**

- Shaker pencil sharpener is maped'S number 1 worldwide best seller
- Simple design with modern colours
- · Available in assorted colours
- 1 hole

| 40x20x61                          |  |  |  |  |  |
|-----------------------------------|--|--|--|--|--|
| 10                                |  |  |  |  |  |
| 3154145347531                     |  |  |  |  |  |
| PC PC                             |  |  |  |  |  |
| 1                                 |  |  |  |  |  |
| Inner Carton Dimensions           |  |  |  |  |  |
| )                                 |  |  |  |  |  |
| )x0x0                             |  |  |  |  |  |
|                                   |  |  |  |  |  |
|                                   |  |  |  |  |  |
| Outer / Shipper Carton Dimensions |  |  |  |  |  |
| 750                               |  |  |  |  |  |
| 592x388x214                       |  |  |  |  |  |
| 10000                             |  |  |  |  |  |
| 23154145347535                    |  |  |  |  |  |
| Shipping Information              |  |  |  |  |  |
| PAC                               |  |  |  |  |  |
| General Product Information       |  |  |  |  |  |
| 1 HOLE                            |  |  |  |  |  |
| 5                                 |  |  |  |  |  |
| 4500                              |  |  |  |  |  |
|                                   |  |  |  |  |  |