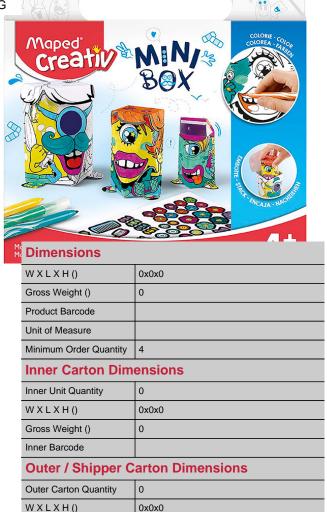

## PRODUCT SPECIFICATION SHEET

www.accobrands.com.au

Product Code: 8907032 Brand Code: MAPED

Description: MAPED CREATIV MINI BOX MONSTER STACKING

Category: ARTS AND CRAFT

0

5

128

MONSTER STACKING

Gross Weight ()

Outer Carton Barcode

Lowest Possible Unit

Variant

Layers/Pallet

Cases/Layer

**Shipping Information** 

**General Product Information** 

(8) (2) (2)

| NEW SOUTH WALES     | VICTORIA          |  | WESTERN AUSTRALIA | NEW ZEALAND               |
|---------------------|-------------------|--|-------------------|---------------------------|
| 2 Coronation Avenue | 718 Geelong Rd    |  | 23 Marriott Road  | 29 Pukekiwiriki Pl        |
| Kings Park NSW 2148 | Brooklyn VIC 3012 |  | Jandakot WA 6164  | Highbrook Business Park   |
| T: 02 9695 2500     | T: 03 8348 4800   |  | T: 08 9456 0100   | East Tamaki Auckland 2013 |
|                     |                   |  |                   | T: 09 633 2288            |