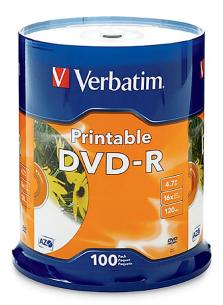

## PRODUCT SPECIFICATION SHEET

www.accobrands.com.au

Product Code: 95153

Brand Code: VERBATIM

**Description:** VERBATIM DVD SPINDLE 4.7GB DVD-R WHITE

PACK OF 100

Category: TECHNOLOGY PRODUCTS

## **Features and Benefits**

- Advanced azo recording dye optimises read/Write performance
- Ideal for recording up to 2 hours of dvd quality home movies and video clips
- Archive and back up, up to 4.7Gb of important data, or 8.5Gb with double layer discs
- Available in branded silver or white inkjet printable surfaces
- Dvd-R media compatible with 16X dvd-R drives from pioneer, apple, sony, panasonic and others
- Dvd+R media compatible with 16X dvd+R drives from sony, dell, hp, compaq and others write-Once and r