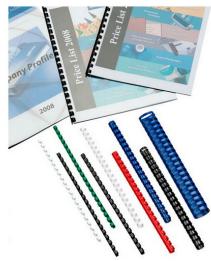

## **Catalogue Copy**

Create professional documents in minutes with gbc binding products and accessories.

## **Features and Benefits**

- High quality plastic combs for use with all standard binding machines
- Available in an array of colours and sizes from 6mm to 51mm
- Combs can be reopened to insert or remove pages at any time
- Allows for finished documents to lie flat when turning pages
- Plastic combs are cost effective and durable