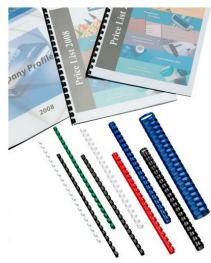

## **Catalogue Copy**

Create professional documents in minutes with gbc binding products and accessories.

## **Features and Benefits**

- High quality plastic combs for use with all standard binding machines
- Available in an array of colours and sizes from 6mm to 51mm
- Combs can be reopened to insert or remove pages at any time
- Allows for finished documents to lie flat when turning pages
- Plastic combs are cost effective and durable