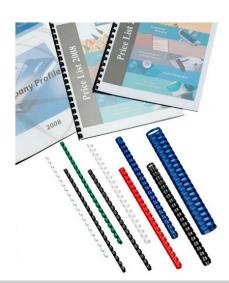

## **Features and Benefits**

• High quality plastic combs for use with all standard binding machines

- Available in an array of colours and sizes from 6mm to 51mm
- Combs can be reopened to insert or remove pages at any time
- Allows for finished documents to lie flat when turning pages
- Plastic combs are cost effective and durable