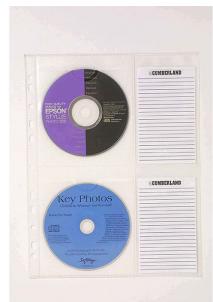

## **Catalogue Copy**

A4 CD/DVD storage pocket with cloth protection and index cards.

## **Features and Benefits**

- Keep track of your collection with easy to access pockets
- Handy for safely storing CD/DVD's
- Fits 2, 3 and 4 ring binders

| 0x0x0                             |  |  |  |  |  |
|-----------------------------------|--|--|--|--|--|
| 000                               |  |  |  |  |  |
| UXUXU                             |  |  |  |  |  |
| 0                                 |  |  |  |  |  |
|                                   |  |  |  |  |  |
|                                   |  |  |  |  |  |
| 1                                 |  |  |  |  |  |
| ensions                           |  |  |  |  |  |
| 0                                 |  |  |  |  |  |
| 0x0x0                             |  |  |  |  |  |
| 0                                 |  |  |  |  |  |
|                                   |  |  |  |  |  |
| Outer / Shipper Carton Dimensions |  |  |  |  |  |
| 0                                 |  |  |  |  |  |
| 0x0x0                             |  |  |  |  |  |
| 0                                 |  |  |  |  |  |
|                                   |  |  |  |  |  |
| tion                              |  |  |  |  |  |
|                                   |  |  |  |  |  |
| Information                       |  |  |  |  |  |
| A4 WITH INDEX PK10                |  |  |  |  |  |
| 3                                 |  |  |  |  |  |
| 520                               |  |  |  |  |  |
|                                   |  |  |  |  |  |