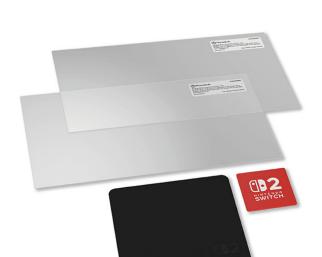

## **Catalogue Copy**

Officially licensed by Nintendo for the Nintendo Switch# 2 system, the PowerA# Screen Protector 2-pack provides protection for your screen wherever your gaming adventures take you. Pack includes a second screen protector for use as a back-up.

## **Features and Benefits**

- 2 -Pack
- Easy Application
- Officially Licensed
- 2 Year Warranty

| Dimensions                        |                   |  |  |  |
|-----------------------------------|-------------------|--|--|--|
| WXLXH()                           | 0x0x0             |  |  |  |
| Gross Weight ()                   | 0                 |  |  |  |
| Product Barcode                   |                   |  |  |  |
| Unit of Measure                   |                   |  |  |  |
| Minimum Order Quantity            | 1                 |  |  |  |
| Inner Carton Dimensions           |                   |  |  |  |
| Inner Unit Quantity               | 0                 |  |  |  |
| WXLXH()                           | 0x0x0             |  |  |  |
| Gross Weight ()                   | 0                 |  |  |  |
| Inner Barcode                     |                   |  |  |  |
| Outer / Shipper Carton Dimensions |                   |  |  |  |
| Outer Carton Quantity             | 0                 |  |  |  |
| WXLXH()                           | 0x0x0             |  |  |  |
| Gross Weight ()                   | 0                 |  |  |  |
| Outer Carton Barcode              |                   |  |  |  |
| Shipping Information              |                   |  |  |  |
| Lowest Possible Unit              |                   |  |  |  |
| General Product Information       |                   |  |  |  |
| Variant                           | NINTENDO SWITCH 2 |  |  |  |
| Layers/Pallet                     | 6                 |  |  |  |
| Cases/Layer                       | 1536              |  |  |  |
| •                                 |                   |  |  |  |