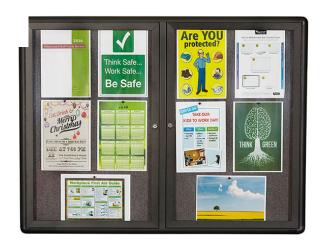

## **Catalogue Copy**

Extend the life of your signs by hanging them inside quartet enclosed bulletin boards.

## **Features and Benefits**

- Durable grey fabric enclosed bulletin board.
- High density fibreboard backing secures documents tight.
- 2 locking shatterproof acrylic doors protect postings.
- Makes updating displays easy.
- Self healing surface will not fade or crumble.
- High density backing holds push pins tightly in place.
- Stylish aluminium cabinet with a contemporary graphite finish.
- Perfect for high traffic indoor areas such as lunch rooms.
- Includes wall mounting kit and 1 key per lock.