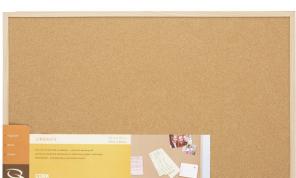

## PRODUCT SPECIFICATION SHEET

www.accobrands.com.au

Product Code: QT35-380352Q
Brand Code: QUARTET

**Description:** QUARTET CORKBOARD OAK FRAME 580X890MM

Category: BOARDS AND DISPLAY PRODUCTS

## **Catalogue Copy**

Quartet oak finish corkboards are a simple yet classic design perfect for the school, home or office.

## **Features and Benefits**

- Resilient cork bulletin board with a classic oak finish frame.
- Features high density cork surface.
- Perfect for posting photos, postcards, documents and paintings.
- Includes hooks for mounting.