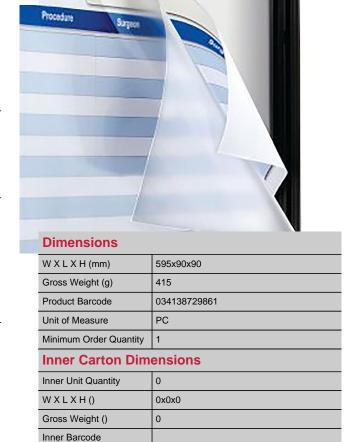

INVIEW LENS 520X585MM

Outer Carton Quantity

Outer Carton Barcode

Lowest Possible Unit

Variant
Layers/Pallet

Cases/Layer

**Shipping Information** 

**General Product Information** 

WXLXH(mm)

Gross Weight (g)

| NEW SOUTH WALES     | VICTORIA          |  | WESTERN AUSTRALIA | NEW ZEALAND               |
|---------------------|-------------------|--|-------------------|---------------------------|
| 2 Coronation Avenue | 718 Geelong Rd    |  | 23 Marriott Road  | 29 Pukekiwiriki Pl        |
| Kings Park NSW 2148 | Brooklyn VIC 3012 |  | Jandakot WA 6164  | Highbrook Business Park   |
| T: 02 9695 2500     | T: 03 8348 4800   |  | T: 08 9456 0100   | East Tamaki Auckland 2013 |
|                     |                   |  |                   | T: 09 633 2288            |