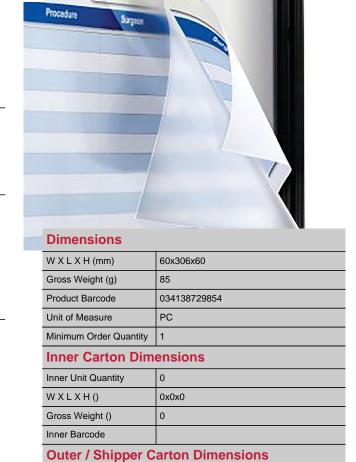

10

РС

90

320x315x130

50034138729859

INVIEW LENS 305X520MM

Outer Carton Quantity

**Shipping Information** 

**General Product Information** 

WXLXH(mm)

Gross Weight (g)
Outer Carton Barcode

Lowest Possible Unit

Variant

Layers/Pallet

Cases/Layer

| NEW SOUTH WALES     | VICTORIA          |  | WESTERN AUSTRALIA | NEW ZEALAND               |
|---------------------|-------------------|--|-------------------|---------------------------|
| 2 Coronation Avenue | 718 Geelong Rd    |  | 23 Marriott Road  | 29 Pukekiwiriki Pl        |
| Kings Park NSW 2148 | Brooklyn VIC 3012 |  | Jandakot WA 6164  | Highbrook Business Park   |
| T: 02 9695 2500     | T: 03 8348 4800   |  | T: 08 9456 0100   | East Tamaki Auckland 2013 |
|                     |                   |  |                   | T: 09 633 2288            |