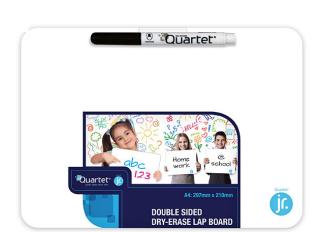

## **Catalogue Copy**

The perfect tool for children learning to write and draw.

## **Features and Benefits**

- Double sided non magnetic dry erase surface.
- Blank surface is perfect for drawing or practising hand writing
- Perfect for classroom or home use.
- Boards are light and easy to carry with you.
- Both sides are blank
- Includes a marker.