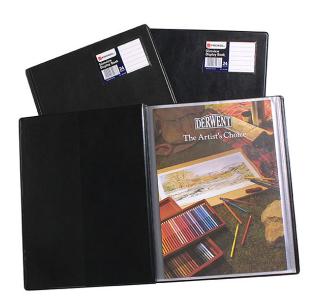

## PRODUCT SPECIFICATION SHEET

www.accobrands.com.au

Product Code: R10015BK
Brand Code: REXEL®

Description: REXEL® DISPLAY BOOK A4 S/VIEW 24 POCKET

**BLACK** 

Category: DOCUMENT FILING AND PRESENTATION

## **Catalogue Copy**

Presentation, organisation and protection of documents for use in the office, school or at home.

## **Features and Benefits**

- Quality books for quality presentations that need to make a strong impression
- Thick clear pockets bound in rigid hard cover with insert for personalising your presentations
- Hard wearing, wipe clean covers