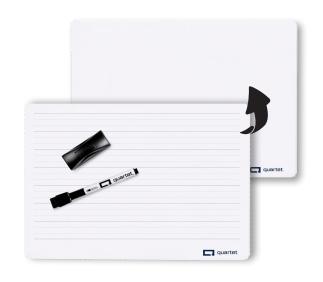

## **Quartet Educational Write & Wipe Whiteboard**

Item code: QTEDUBRD30

These educational write & wipe whiteboards are perfect for children to practice their handwriting skills on 24mm dotted thirds and plain on the reverse side which makes it versatile for scribbling, drawing, or free handwriting.

- Pre-printed 24mm dotted thirds and plain on the reverse side
- Dry-erase surface and easy to clean
- Made of lightweight but durable melamine material
- Includes 30 A4 dry-erase boards, 30 markers and 30 mini erasers

## **Quartet Educational Write & Wipe Whiteboard**

Item code: QTEDUBRD30

Front Back