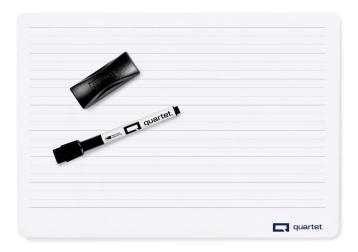

## **Quartet Educational Write & Wipe Whiteboard**

Item code: QTEDUBRD30

These educational write & wipe whiteboards are perfect for children to practice their handwriting skills on 24mm dotted thirds and plain on the reverse side which makes it versatile for scribbling, drawing, or free handwriting.

- Pre-printed 24mm dotted thirds and plain on the reverse side
- Dry-erase surface and easy to clean
- Made of lightweight but durable melamine material
- Includes 30 A4 dry-erase boards, 30 markers and 30 mini erasers